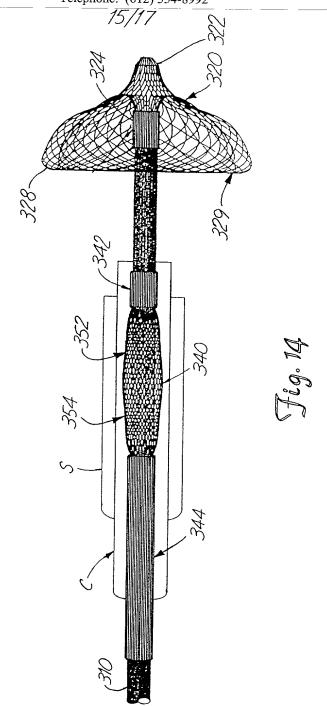

SHEET 13/17
Serial No. To Be Assigned
Applicants: Rudy Mazzocchi, et al.

Attorney Docket: MVA1001USC4
Attorney: Terry L. Wiles
Telephone: (612) 334-8992

SHEET 14/17
Serial No. To Be Assigned
Applicants: Rudy Mazzocchi, et al.
Attorney Docket: MVA1001USC4
Attorney: Terry L. Wiles
Telephone: (612) 334-8992